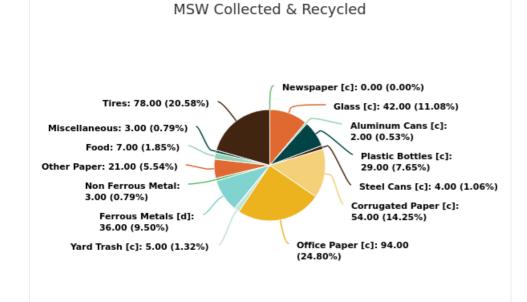

## MSW Collected & Recycled

# Displaying 18 results

| MATERIAL TYPE        | TONS OF MSW COLLECTED | TONS OF MSW RECYCLED | % MSW RECYCLED |  |
|----------------------|-----------------------|----------------------|----------------|--|
| Newspaper [c]        | 145.00                | 0                    | 0%             |  |
| Glass [c]            | 468.00                | 196.00               | 42%            |  |
| Aluminum Cans [c]    | 84.00                 | 2.00                 | 2%             |  |
| Plastic Bottles [c]  | 242.00                | 71.00                | 29%            |  |
| Steel Cans [c]       | 115.00                | 5.00                 | 4%             |  |
| Corrugated Paper [c] | 1,649.00              | 892.00               | 54%            |  |
| Office Paper [c]     | 690.00                | 647.00               | 94%            |  |
| Yard Trash [c]       | 550.00                | 27.00                | 5%             |  |
| Other Plastics       | 1,315.00              | 17.00                | 1%             |  |
| Ferrous Metals [d]   | 152.00                | 55.00                | 36%            |  |
| White Goods [d]      | 112.00                |                      |                |  |
| Non Ferrous Metal    | 58.00                 | 2.00                 | 3%             |  |
| Other Paper          | 2,143.00              | 444.00               | 21%            |  |
| Textiles             | 394.00                |                      |                |  |
| C&D Debris           | 778.00                |                      |                |  |
| Food                 | 1,618.00              | 114.00               | 7%             |  |
| Miscellaneous        | 2,546.00              | 84.00                | 3%             |  |
| Tires                | 40.00                 | 31.00                | 78%            |  |
| Total                | 13,099.00             | 2,587.00             | 19.75          |  |