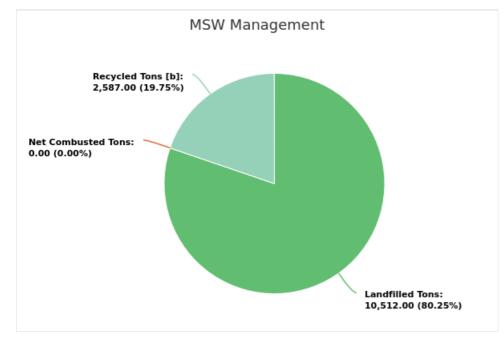

#### MSW Management

Member:

Wakulla County

#### Displaying 1 result

| LANDFILLED<br>TONS | NET COMBUSTED<br>TONS | RECYCLED TONS<br>[B] | STOCKPILED<br>TONS | TOTAL     | TOTAL POUNDS PER CAPITA PER<br>DAY |
|--------------------|-----------------------|----------------------|--------------------|-----------|------------------------------------|
| 10,512.00          | 0                     | 2,587.00             |                    | 13,099.00 | 2.25                               |