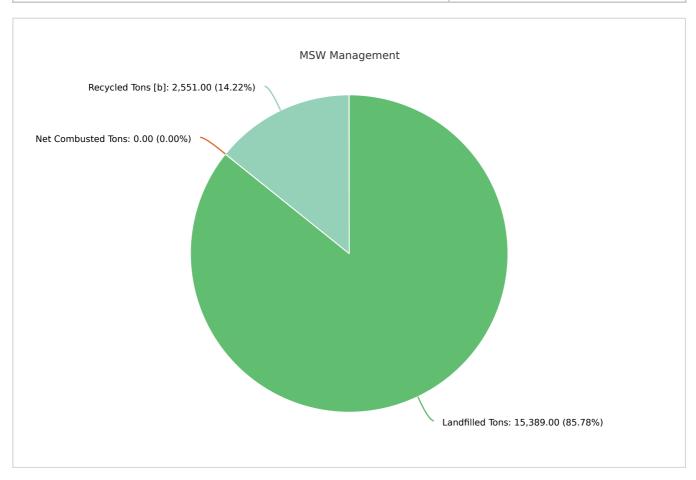

#### MSW Management

| Member:         |                    | Wakulla County    |                 |           |                                 |
|-----------------|--------------------|-------------------|-----------------|-----------|---------------------------------|
| LANDFILLED TONS | NET COMBUSTED TONS | RECYCLED TONS [B] | STOCKPILED TONS | TOTAL     | TOTAL POUNDS PER CAPITA PER DAY |
| 15,389.00       | 0                  | 2,551.00          |                 | 17,940.00 | 2.89                            |