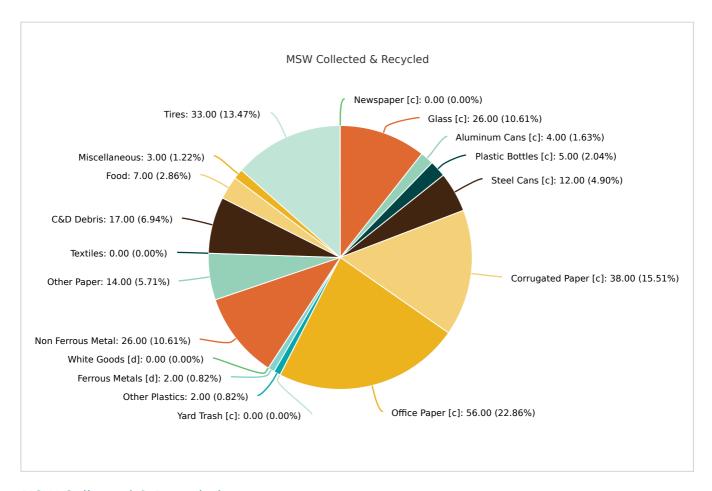

#### MSW Collected & Recycled

| Member:              | Wakulla County        |                      |                |
|----------------------|-----------------------|----------------------|----------------|
| MATERIAL TYPE        | TONS OF MSW COLLECTED | TONS OF MSW RECYCLED | % MSW RECYCLED |
| Newspaper [c]        | 34.00                 | 0                    | 0%             |
| Glass [c]            | 579.00                | 153.00               | 26%            |
| Aluminum Cans [c]    | 202.00                | 9.00                 | 4%             |
| Plastic Bottles [c]  | 720.00                | 38.00                | 5%             |
| Steel Cans [c]       | 146.00                | 17.00                | 12%            |
| Corrugated Paper [c] | 2,827.00              | 1,075.00             | 38%            |
| Office Paper [c]     | 773.00                | 432.00               | 56%            |
| Yard Trash [c]       | 332.00                | 0                    | 0%             |
| Other Plastics       | 2,257.00              | 51.00                | 2%             |
| Ferrous Metals [d]   | 930.00                | 14.00                | 2%             |
| White Goods [d]      | 131.00                | 0                    | 0%             |
| Non Ferrous Metal    | 23.00                 | 6.00                 | 26%            |
| Other Paper          | 2,658.00              | 374.00               | 14%            |
| Textiles             | 962.00                | 0                    | 0%             |
| C&D Debris           | 1,136.00              | 195.00               | 17%            |
| Food                 | 1,440.00              | 94.00                | 7%             |

| Total         | 17,940.00 | 2,551.00 | 14.22 |
|---------------|-----------|----------|-------|
| Tires         | 12.00     | 4.00     | 33%   |
| Miscellaneous | 2,778.00  | 89.00    | 3%    |