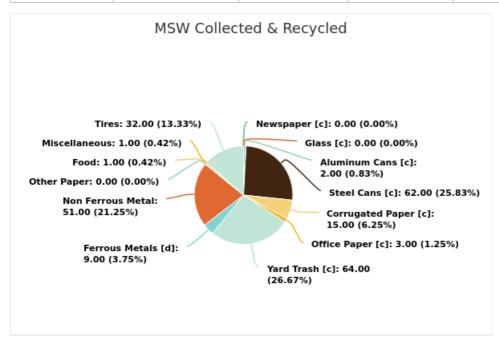

## MSW Collected & Recycled

Member:

Walton County

Displaying 19 results

| MATERIAL TYPE        | TONS OF MSW COLLECTED | TONS OF MSW RECYCLED | % MSW RECYCLED |
|----------------------|-----------------------|----------------------|----------------|
| Newspaper [c]        | 1,666.00              | 0                    | 0%             |
| Glass [c]            | 3,789.00              | 0                    | 0%             |
| Aluminum Cans [c]    | 892.00                | 20.00                | 2%             |
| Plastic Bottles [c]  | 2,550.00              | 0                    | 0%             |
| Steel Cans [c]       | 4,871.00              | 3,029.00             | 62%            |
| Corrugated Paper [c] | 11,469.00             | 1,724.00             | 15%            |
| Office Paper [c]     | 1,912.00              | 63.00                | 3%             |
| Yard Trash [c]       | 11,659.00             | 7,500.00             | 64%            |
| Other Plastics       | 14,806.00             | 35.00                | 0%             |
| Ferrous Metals [d]   | 1,436.00              | 129.00               | 9%             |
| White Goods [d]      | 206.00                | 0                    | 0%             |
| Non Ferrous Metal    | 1,200.00              | 611.00               | 51%            |
| Other Paper          | 21,232.00             | 18.00                | 0%             |
| Textiles             | 4,541.00              | 0                    | 0%             |
| C&D Debris           | 8,946.00              | 0                    | 0%             |
| Food                 | 17,944.00             | 104.00               | 1%             |
| Miscellaneous        | 25,113.00             | 241.00               | 1%             |
| Tires                | 205.00                | 65.00                | 32%            |
| Process Fuel [e][f]  |                       | 0                    |                |
| Total                | 134,437.00            | 13,539.00            | 10.07          |