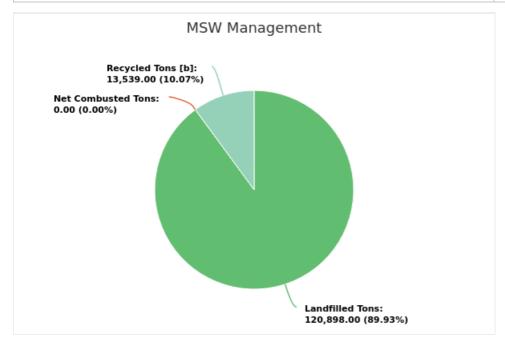

### MSW Management

Member: Walton County

Displaying 1 result

| LANDFILLED<br>TONS | NET COMBUSTED<br>TONS | RECYCLED TONS [B] | STOCKPILED<br>TONS | TOTAL      | TOTAL POUNDS PER CAPITA PER<br>DAY |
|--------------------|-----------------------|-------------------|--------------------|------------|------------------------------------|
| 120,898.00         | 0                     | 13,539.00         |                    | 134,437.00 | 10.89                              |