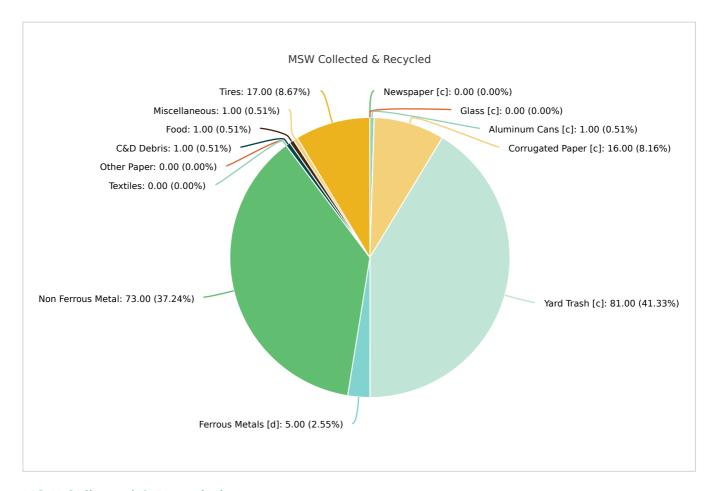

# MSW Collected & Recycled

| Member:              | Walton County         |                      |                |
|----------------------|-----------------------|----------------------|----------------|
| MATERIAL TYPE        | TONS OF MSW COLLECTED | TONS OF MSW RECYCLED | % MSW RECYCLED |
| Newspaper [c]        | 376.00                | 0                    | 0%             |
| Glass [c]            | 4,397.00              | 0                    | 0%             |
| Aluminum Cans [c]    | 2,110.00              | 28.00                | 1%             |
| Plastic Bottles [c]  | 7,567.00              | 0                    | 0%             |
| Steel Cans [c]       | 1,449.00              | 0                    | 0%             |
| Corrugated Paper [c] | 21,252.00             | 3,462.00             | 16%            |
| Office Paper [c]     | 3,002.00              | 1.00                 | 0%             |
| Yard Trash [c]       | 10,298.00             | 8,300.00             | 81%            |
| Other Plastics       | 24,262.00             | 92.00                | 0%             |
| Ferrous Metals [d]   | 10,597.00             | 560.00               | 5%             |
| White Goods [d]      | 0                     | 0                    |                |
| Non Ferrous Metal    | 719.00                | 524.00               | 73%            |
| Other Paper          | 24,875.00             | 74.00                | 0%             |
| Textiles             | 10,508.00             | 0                    | 0%             |
| C&D Debris           | 12,792.00             | 65.00                | 1%             |
| Food                 | 14,886.00             | 200.00               | 1%             |

| Total               | 176,923.00 | 13,456.00 | 7.61 |
|---------------------|------------|-----------|------|
| Process Fuel [e][f] |            | 0         |      |
| Tires               | 69.00      | 12.00     | 17%  |
| Miscellaneous       | 27,764.00  | 138.00    | 1%   |