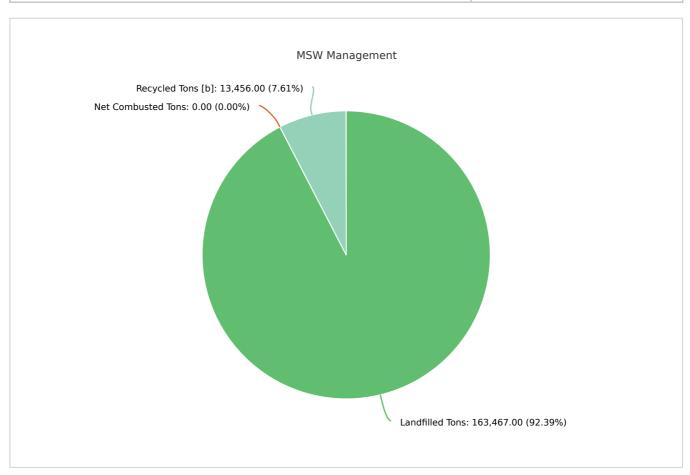

#### MSW Management

 Member:
 Walton County

 LANDFILLED TONS
 NET COMBUSTED TONS
 RECYCLED TONS [B]
 STOCKPILED TONS
 TOTAL
 TOTAL POUNDS PER CAPITA PER DAY

 163,467.00
 0
 13,456.00
 176,923.00
 12.97