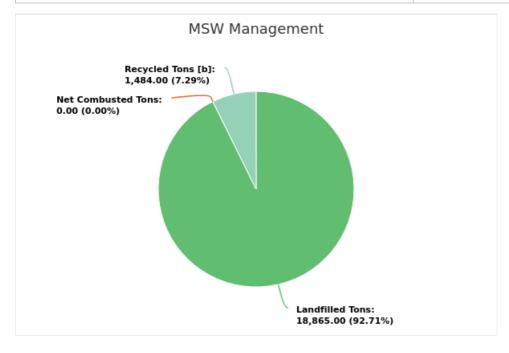

### MSW Management

Member: Washington County

Displaying 1 result

| LANDFILLED<br>TONS | NET COMBUSTED<br>TONS | RECYCLED TONS [B] | STOCKPILED<br>TONS | TOTAL     | TOTAL POUNDS PER CAPITA PER<br>DAY |
|--------------------|-----------------------|-------------------|--------------------|-----------|------------------------------------|
| 18,865.00          | 0                     | 1,484.00          |                    | 20,349.00 | 4.44                               |