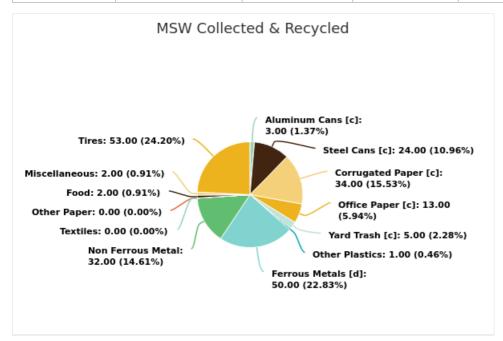

## MSW Collected & Recycled

Member:

Washington County

Displaying 18 results

| MATERIAL TYPE        | TONS OF MSW COLLECTED | TONS OF MSW RECYCLED | % MSW RECYCLED |
|----------------------|-----------------------|----------------------|----------------|
| Newspaper [c]        | 244.00                | 0                    | 0%             |
| Glass [c]            | 553.00                | 0                    | 0%             |
| Aluminum Cans [c]    | 133.00                | 4.00                 | 3%             |
| Plastic Bottles [c]  | 372.00                | 0                    | 0%             |
| Steel Cans [c]       | 173.00                | 41.00                | 24%            |
| Corrugated Paper [c] | 2,420.00              | 819.00               | 34%            |
| Office Paper [c]     | 321.00                | 42.00                | 13%            |
| Yard Trash [c]       | 925.00                | 46.00                | 5%             |
| Other Plastics       | 2,178.00              | 15.00                | 1%             |
| Ferrous Metals [d]   | 525.00                | 263.00               | 50%            |
| White Goods [d]      | 30.00                 |                      |                |
| Non Ferrous Metal    | 159.00                | 51.00                | 32%            |
| Other Paper          | 3,101.00              | 3.00                 | 0%             |
| Textiles             | 668.00                | 0                    | 0%             |
| C&D Debris           | 1,396.00              | 0                    | 0%             |
| Food                 | 2,711.00              | 60.00                | 2%             |
| Miscellaneous        | 4,353.00              | 94.00                | 2%             |
| Tires                | 87.00                 | 46.00                | 53%            |
| Total                | 20,349.00             | 1,484.00             | 7.29           |