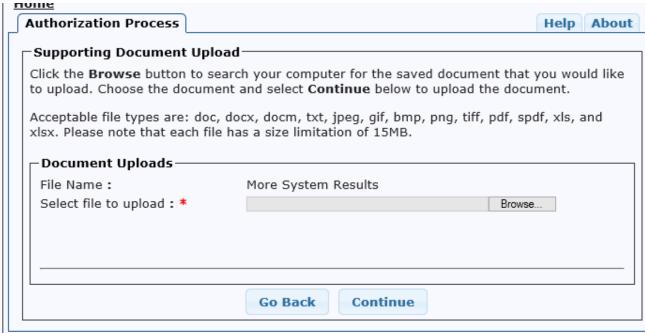

| c                                             | 1234567        | Monday - Friday First Shift |
|                                             |                        | Please Select 🔽                               |                |                             |



Help About

#### MOR data entry completed





#### Section III Document Upload







#### Select file to upload:





After uploading Section III, you have the option to upload additional supporting documentation. If you select No and Save and Go to Next Step, you will go to the Lead Operator Designation screen





Selecting Yes brings up the following screen to upload additional documentation. Name the file(s) you intend to upload and select Save and Continue.





#### Select file and Continue.







#### **Lead Operator Designation**



| -tollie                                            |                                                                                                                   |  |  |
|----------------------------------------------------|-------------------------------------------------------------------------------------------------------------------|--|--|
| Authorization Process                              | Help About                                                                                                        |  |  |
| Lead Operator Designation                          | 1                                                                                                                 |  |  |
| PWS Number: