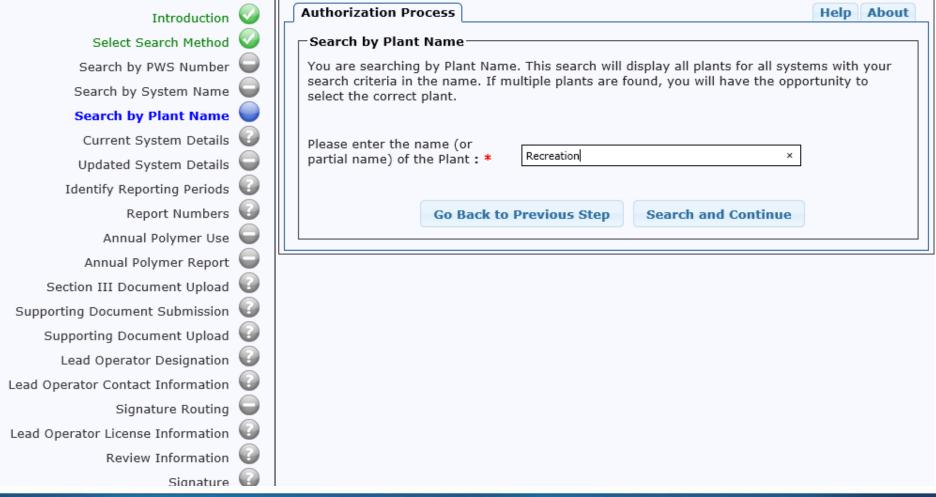

#### Option 2: Search by plant name

Option 3: Search by PWS number:

| current system betans                        |                          |                          |            |
|----------------------------------------------|--------------------------|--------------------------|------------|
| PWS Number:                                  | 3424987                  |                          |            |
| PWS Name:                                    | USDA/DOE LAKE RECREATIO  | N AREA                   |            |
| Plant Name:                                  | DOE LAKE RECREATION AREA | A.                       |            |
| Number of service connections at the end of  | f the month :            | 4                        |            |
| Total population served at the end of the mo | onth:                    | 25                       |            |
| PWS Owner:                                   |                          | USDA FOREST SERVICE      |            |
| Contact Person :                             |                          | KRIS CLERE               |            |
| Contact Person's Title :                     |                          |                          |            |
| Contact Person's Telephone Number :          |                          | 352-625-2520             |            |
| Contact Person's Email Address :             |                          | KDCLERE@FS.FED.US        |            |
| Contact Person's Fax Number :                |                          |                          |            |
| Contact Person's Address Line 1:             |                          | 20220 SE 172 W ST RD     |            |
| Contact Person's Address Line 2 :            |                          |                          |            |
| Contact Person's Zip Code :                  |                          | 34488                    |            |
| Contact Person's City :                      |                          | SILVER SPRINGS           |            |
| Contact Person's State :                     |                          | FL                       |            |
| Plant Telephone Number :                     |                          | 352-625-2520             |            |
| Would you like to change any of this informa | ation?:*                 | ○Yes<br>● No             |            |
|                                              |                          | Go Back to Previous Step | Save and G |
|                                              |                          |                          |            |