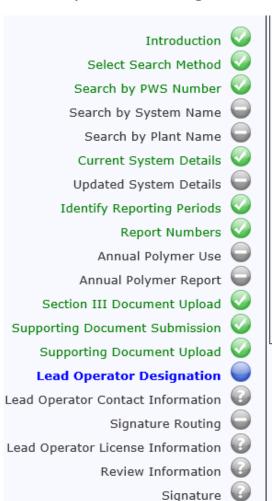

#### **Lead Operator Designation**

| -tollie                                            |                                                                                                                   |  |  |
|----------------------------------------------------|-------------------------------------------------------------------------------------------------------------------|--|--|
| Authorization Process                              | Help About                                                                                                        |  |  |
| Lead Operator Designation                          | 1                                                                                                                 |  |  |
| PWS Number:                                        | 3354913                                                                                                           |  |  |
| PWS Name:                                          | XYZ TEST SYSTEM                                                                                                   |  |  |
| Plant Name:                                        | RECREATION AREA                                                                                                   |  |  |
| Please designate the Lead Operator for this plant. |                                                                                                                   |  |  |
| Lead Operator : *                                  | OI am the Lead Operator OI would like to route these MOR(s) to the Lead Operator for his/her review and approval. |  |  |
| Go Back to                                         | Previous Step Save and Go to Next Step                                                                            |  |  |

7/5/2017 25

If person filling out the form IS the lead operator, enter license class and number to be taken to the Review Information step.

7/5/2017 26

If the person filling the form is NOT the lead operator, enter lead operator's e-mail address and select Save and Go to Next Step. The lead operator will receive an e-mail message to review the MOR.