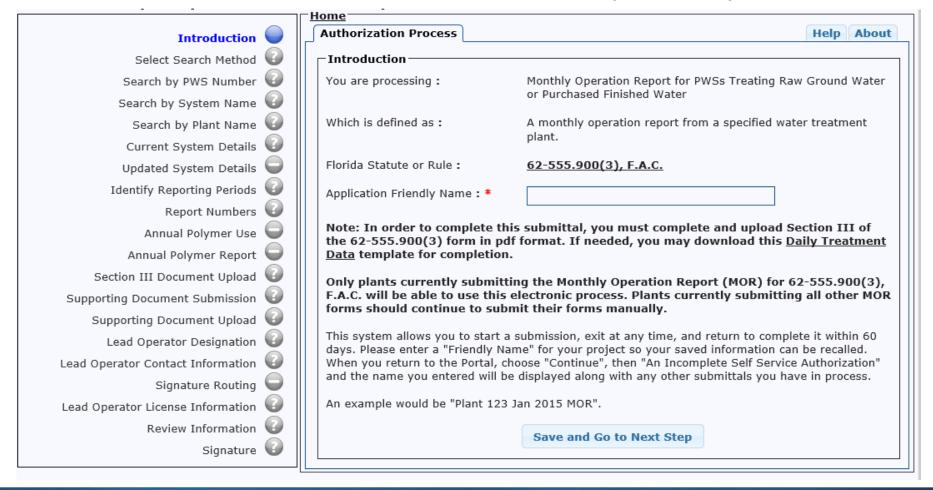

If not, then register.

- If you need to register a new account, clicking on the "register" link will bring up the registration page.
- Follow sign-in instructions to get to the MOR Introduction screen.

 Follow sign-in instructions to get to the MOR Introduction screen. Enter a descriptive report title.

- Select Search Method There are 3 options
  - 1. Search by system name