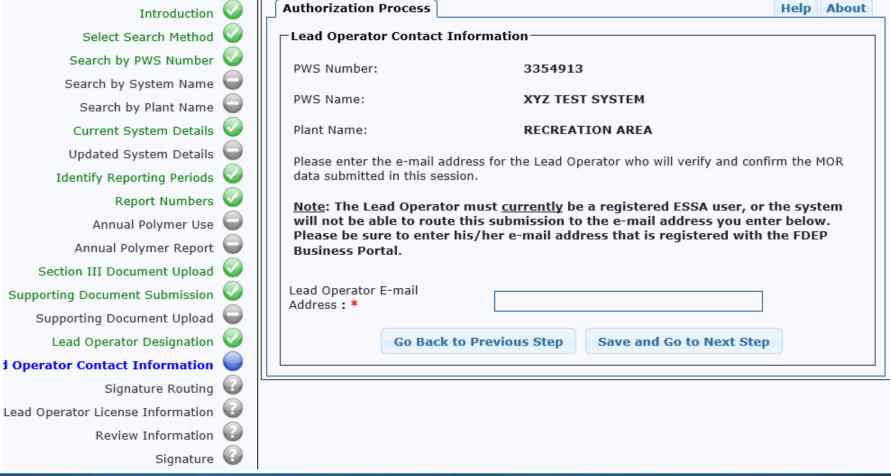

7/5/2017 25

If person filling out the form IS the lead operator, enter license class and number to be taken to the Review Information step.

7/5/2017 26

If the person filling the form is NOT the lead operator, enter lead operator's e-mail address and select Save and Go to Next Step. The lead operator will receive an e-mail message to review the MOR.