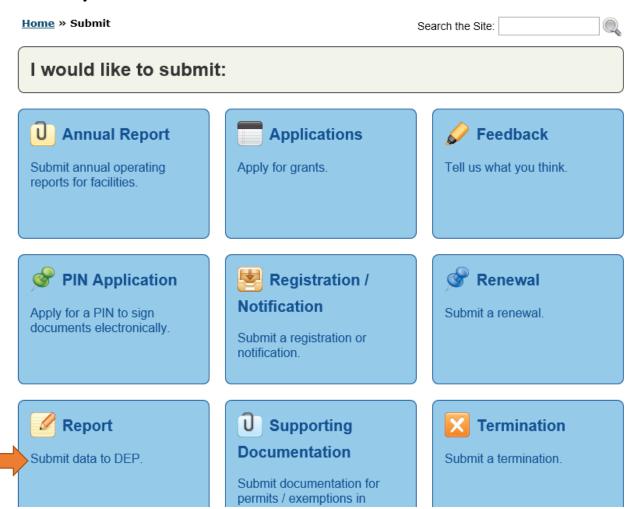

#### • Choose Report

#### Choose PWS Monthly Operation Report

| <u>Home</u> » <u>Submit</u> » Report | Search the Site:                                             |
|--------------------------------------|--------------------------------------------------------------|
| I would like to submit a repor       | t for:                                                       |
| Annual Wetslip Revenue Report        | Construction & Demolition Debris Facility Report             |
| County Solid Waste Management        | EzDMR (NPDES Stormwater, Industrial and Domestic Wastewater) |
| PWS Monthly Operation Report         | Recycling Reporting System (Re-TRAC)                         |
| Solid Waste Quantity Report          | Watershed Information Network Data                           |