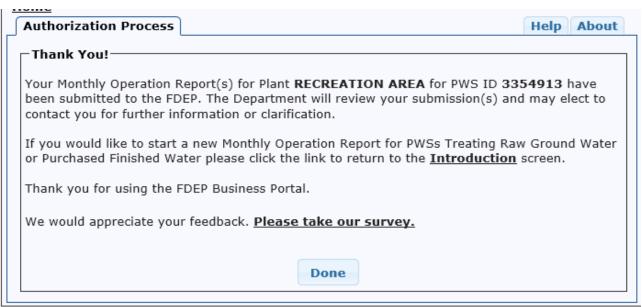

|  |  |

7/5/2017 25



If person filling out the form IS the lead operator, enter license class and number to be taken to the Review Information step.





7/5/2017 26



If the person filling the form is NOT the lead operator, enter lead operator's e-mail address and select Save and Go to Next Step. The lead operator will receive an e-mail message to review the MOR.





Review Information

Signature

### **eMOR**





The lead operator must click on the hyperlink to read the MOR to be submitted. The lead operator clicks the confirmation checkbox, then selects Save and Go to Next Step.





**Lead Operator Signature** – lead operator selects to accept or NOT accept the report, then selects Submit.



7/5/2017 30



#### **Submission Success!**





7/5/2017 31



# Questions?

For any questions about using this portal, please contact

DEP IT Service Desk (850)245-7555

ServiceDesk@dep.state.fl.us