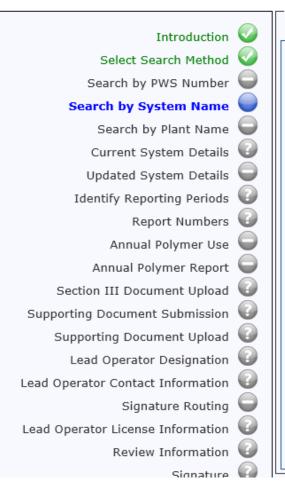

 Follow sign-in instructions to get to the MOR Introduction screen. Enter a descriptive report title.

- Select Search Method There are 3 options
  - 1. Search by system name

#### Option 2: Search by plant name

Option 3: Search by PWS number:

| current system betans                        |                          |                          |            |
|----------------------------------------------|--------------------------|--------------------------|------------|
| PWS Number:                                  | 3424987                  |                          |            |
| PWS Name:                                    | USDA/DOE LAKE RECREATIO  | N AREA                   |            |
| Plant Name:                                  | DOE LAKE RECREATION AREA | A.                       |            |
| Number of service connections at the end of  | f the month :            | 4                        |            |
| Total population served at the end of the mo | onth:                    | 25                       |            |
| PWS Owner:                                   |                          | USDA FOREST SERVICE      |            |
| Contact Person :                             |                          | KRIS CLERE               |            |
| Contact Person's Title :                     |                          |                          |            |
| Contact Person's Telephone Number :          |                          | 352-625-2520             |            |
| Contact Person's Email Address :             |                          | KDCLERE@FS.FED.US        |            |
| Contact Person's Fax Number :                |                          |                          |            |
| Contact Person's Address Line 1:             |                          | 20220 SE 172 W ST RD     |            |
| Contact Person's Address Line 2 :            |                          |                          |            |
| Contact Person's Zip Code :                  |                          | 34488                    |            |
| Contact Person's City :                      |                          | SILVER SPRINGS           |            |
| Contact Person's State :                     |                          | FL                       |            |
| Plant Telephone Number :                     |                          | 352-625-2520             |            |
| Would you like to change any of this informa | ation?:*                 | ○Yes<br>● No             |            |
|                                              |                          | Go Back to Previous Step | Save and G |
|                                              |                          |                          |            |