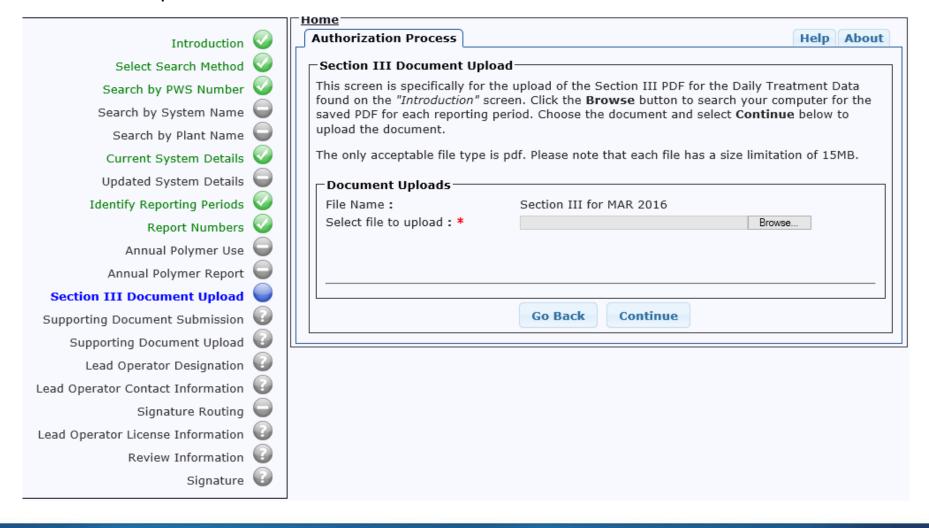

#### Section III Document Upload

#### Select file to upload:

After uploading Section III, you have the option to upload additional supporting documentation. If you select No and Save and Go to Next Step, you will go to the Lead Operator Designation screen

#### Select file and Continue.