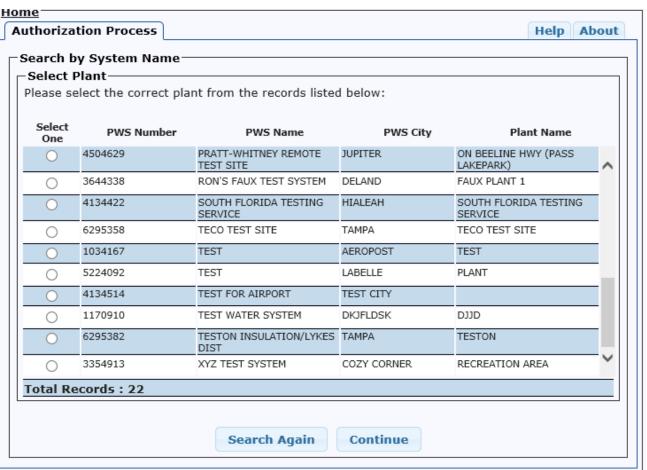

#### Option 2: Search by plant name

Option 3: Search by PWS number:

| current system betans                        |                          |                          |            |
|----------------------------------------------|--------------------------|--------------------------|------------|
| PWS Number:                                  | 3424987                  |                          |            |
| PWS Name:                                    | USDA/DOE LAKE RECREATIO  | N AREA                   |            |
| Plant Name:                                  | DOE LAKE RECREATION AREA | A.                       |            |
| Number of service connections at the end of  | f the month :            | 4                        |            |
| Total population served at the end of the mo | onth:                    | 25                       |            |
| PWS Owner:                                   |                          | USDA FOREST SERVICE      |            |
| Contact Person :                             |                          | KRIS CLERE               |            |
| Contact Person's Title :                     |                          |                          |            |
| Contact Person's Telephone Number :          |                          | 352-625-2520             |            |
| Contact Person's Email Address :             |                          | KDCLERE@FS.FED.US        |            |
| Contact Person's Fax Number :                |                          |                          |            |
| Contact Person's Address Line 1:             |                          | 20220 SE 172 W ST RD     |            |
| Contact Person's Address Line 2 :            |                          |                          |            |
| Contact Person's Zip Code :                  |                          | 34488                    |            |
| Contact Person's City :                      |                          | SILVER SPRINGS           |            |
| Contact Person's State :                     |                          | FL                       |            |
| Plant Telephone Number :                     |                          | 352-625-2520             |            |
| Would you like to change any of this informa | ation?:*                 | ○Yes<br>● No             |            |
|                                              |                          | Go Back to Previous Step | Save and G |
|                                              |                          |                          |            |