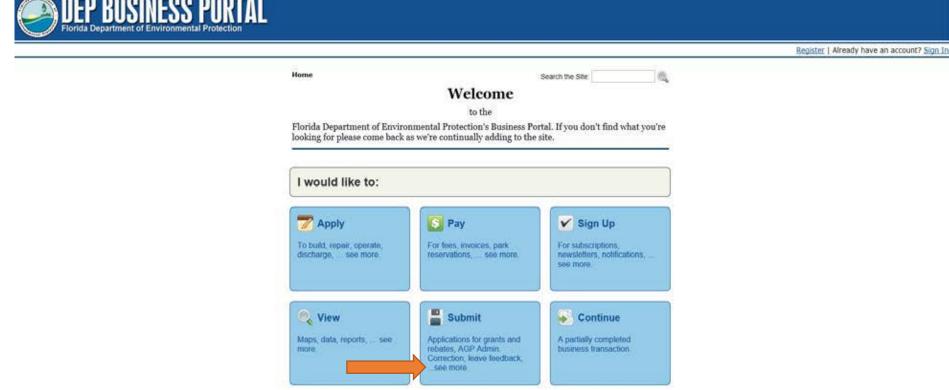

- Go to the DEP Business Portal
   Choose Submit http://www.fldepportal.com/

DEP Home | About DEP | Contact Us | Site Map