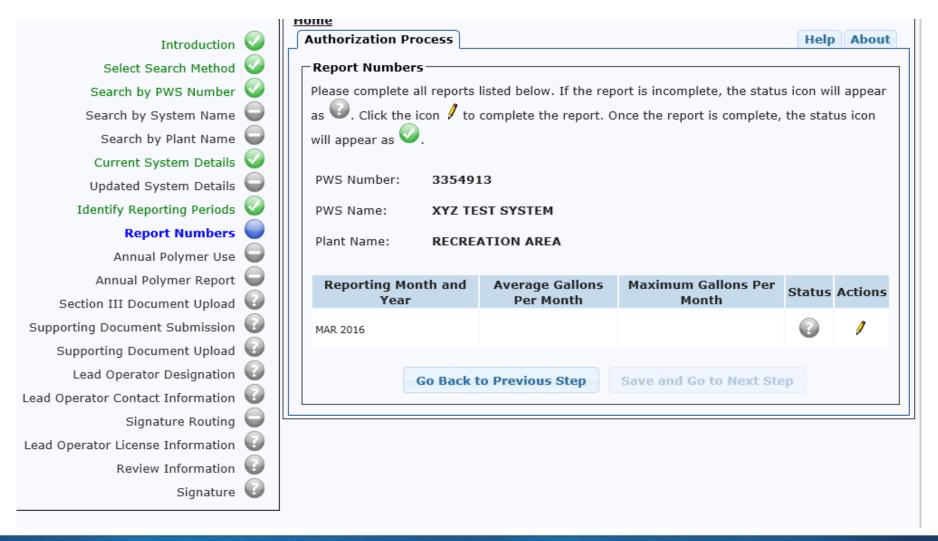

Select Reporting Periods – select the reports to be entered in this session.

The following screen shows reports ready to be entered.

7/5/2017 16

Select the pencil icon to enter editing mode for the selected MOR. Enter relevant data and select Continue. If the MOR is for the month of December, the screens for 'Annual Polymer Use' and 'Annual Polymer Report' will come up.