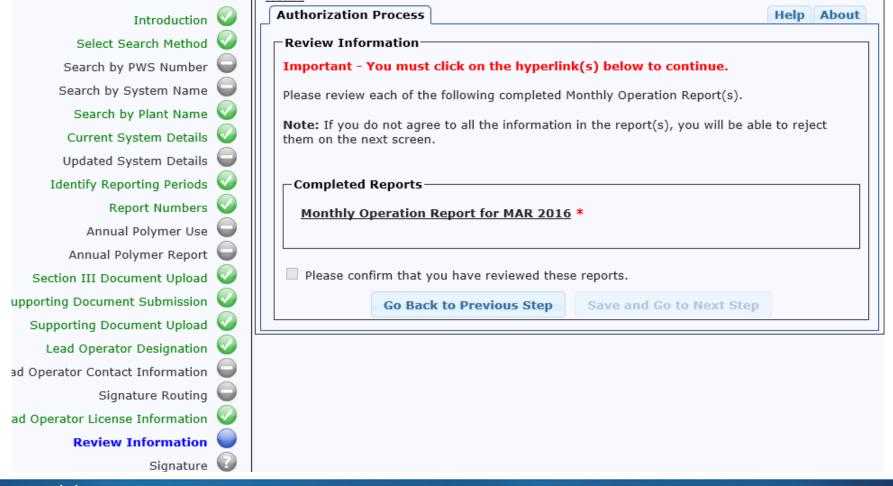

Review Information

Signature

### **eMOR**

The lead operator must click on the hyperlink to read the MOR to be submitted. The lead operator clicks the confirmation checkbox, then selects Save and Go to Next Step.

**Lead Operator Signature** – lead operator selects to accept or NOT accept the report, then selects Submit.