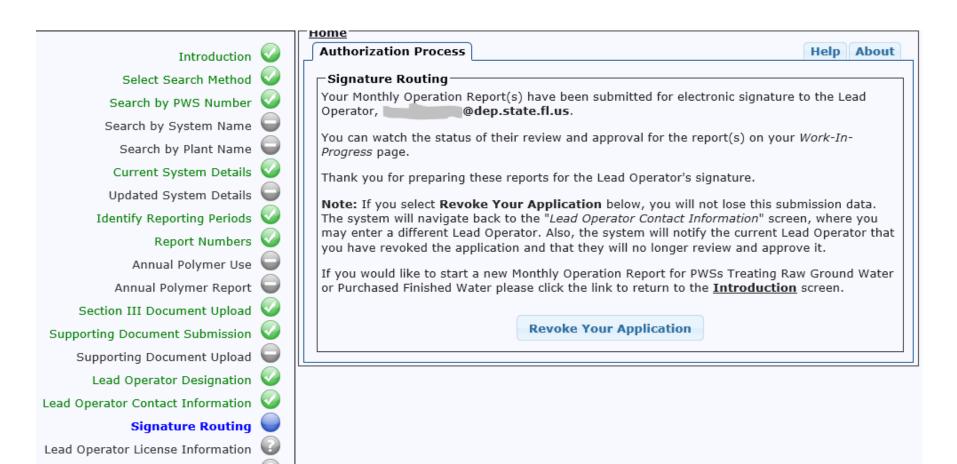

7/5/2017 25

If person filling out the form IS the lead operator, enter license class and number to be taken to the Review Information step.

7/5/2017 26

If the person filling the form is NOT the lead operator, enter lead operator's e-mail address and select Save and Go to Next Step. The lead operator will receive an e-mail message to review the MOR.

Review Information

Signature