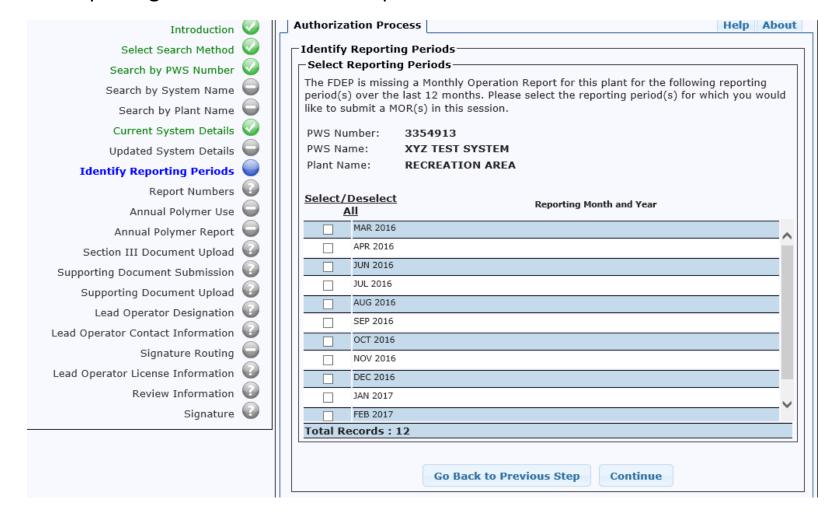

Select Reporting Periods – select the reports to be entered in this session.

The following screen shows reports ready to be entered.

7/5/2017 16

Select the pencil icon to enter editing mode for the selected MOR. Enter relevant data and select Continue. If the MOR is for the month of December, the screens for 'Annual Polymer Use' and 'Annual Polymer Report' will come up.