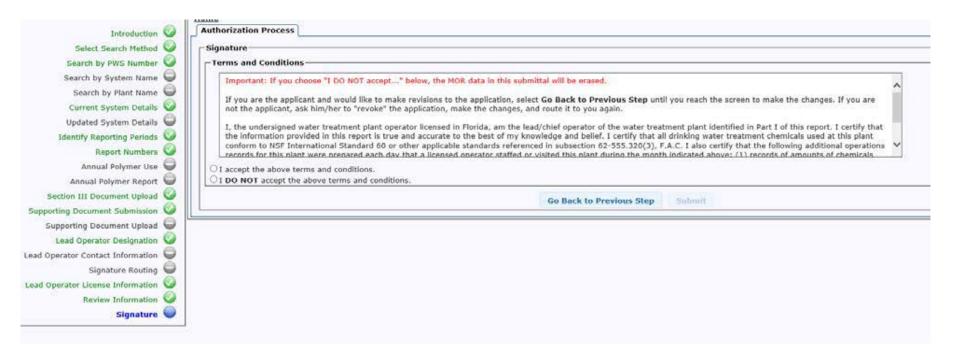

### **eMOR**

The lead operator must click on the hyperlink to read the MOR to be submitted. The lead operator clicks the confirmation checkbox, then selects Save and Go to Next Step.

**Lead Operator Signature** – lead operator selects to accept or NOT accept the report, then selects Submit.