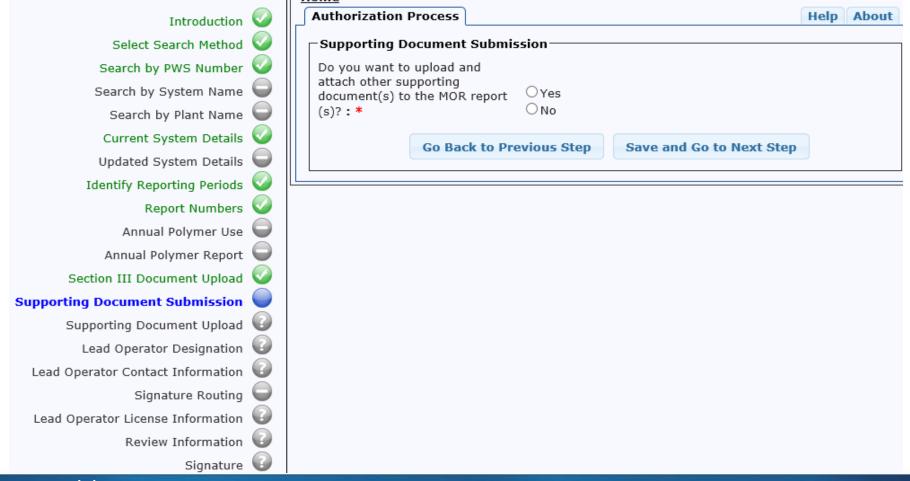

#### Select file to upload:

After uploading Section III, you have the option to upload additional supporting documentation. If you select No and Save and Go to Next Step, you will go to the Lead Operator Designation screen

Selecting Yes brings up the following screen to upload additional documentation. Name the file(s) you intend to upload and select Save and Continue.