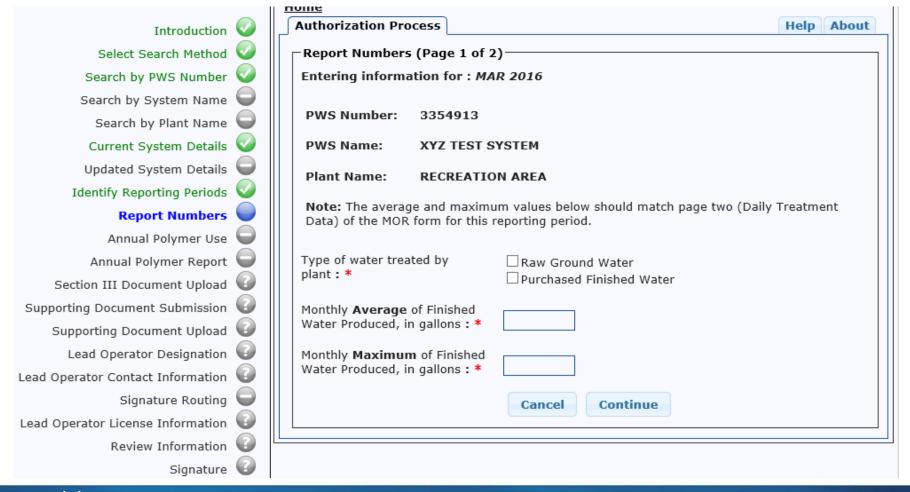

Select Reporting Periods – select the reports to be entered in this session.

The following screen shows reports ready to be entered.

7/5/2017 16

Select the pencil icon to enter editing mode for the selected MOR. Enter relevant data and select Continue. If the MOR is for the month of December, the screens for 'Annual Polymer Use' and 'Annual Polymer Report' will come up.