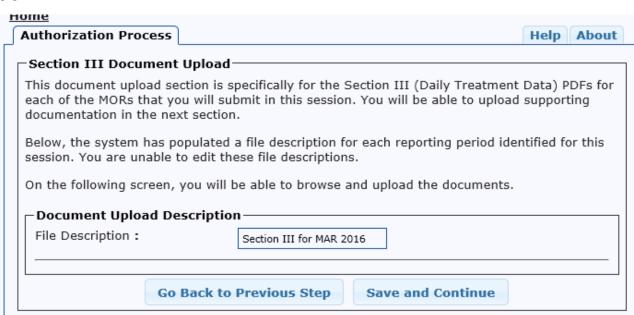

#### Section III Document Upload

#### Select file to upload:

After uploading Section III, you have the option to upload additional supporting documentation. If you select No and Save and Go to Next Step, you will go to the Lead Operator Designation screen