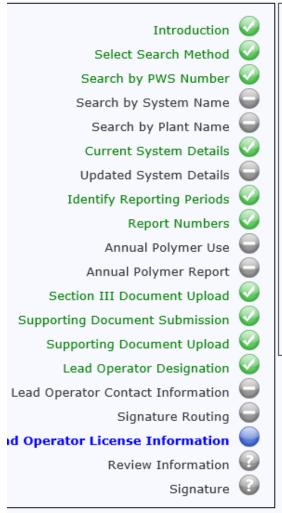

7/5/2017 25

If person filling out the form IS the lead operator, enter license class and number to be taken to the Review Information step.

7/5/2017 26

If the person filling the form is NOT the lead operator, enter lead operator's e-mail address and select Save and Go to Next Step. The lead operator will receive an e-mail message to review the MOR.