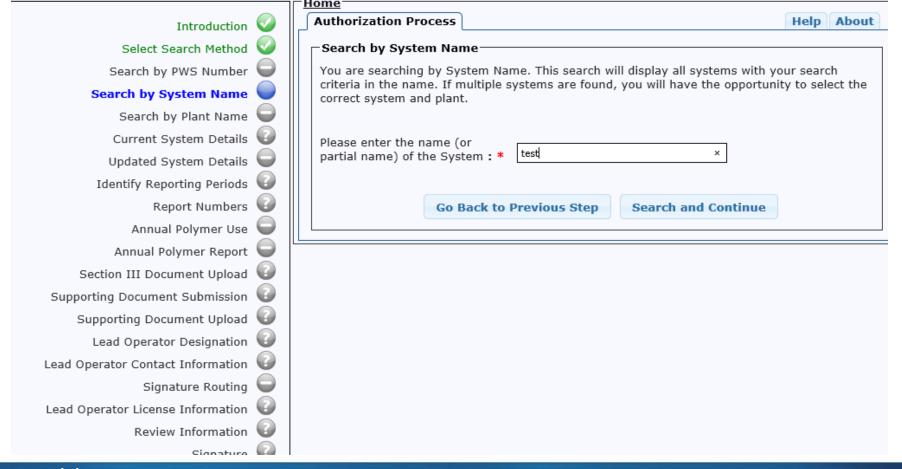

 Follow sign-in instructions to get to the MOR Introduction screen. Enter a descriptive report title.

- Select Search Method There are 3 options
  - 1. Search by system name