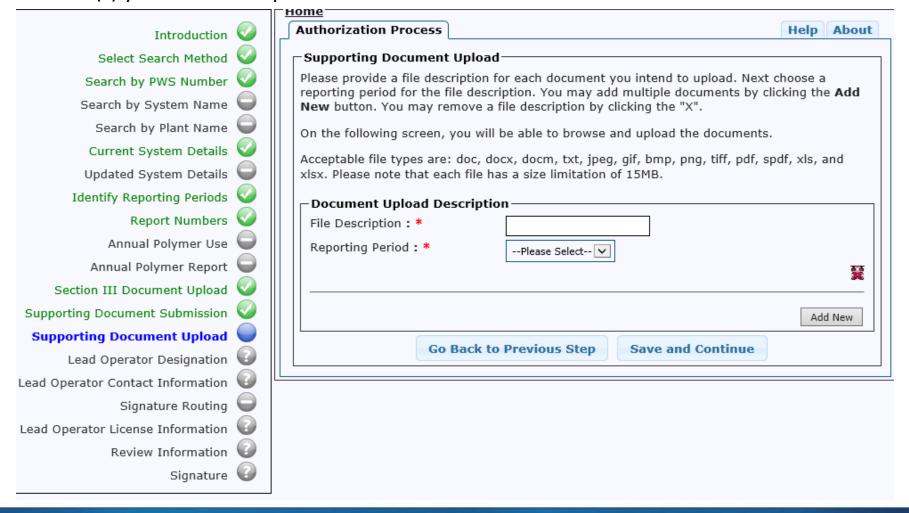

Selecting Yes brings up the following screen to upload additional documentation. Name the file(s) you intend to upload and select Save and Continue.