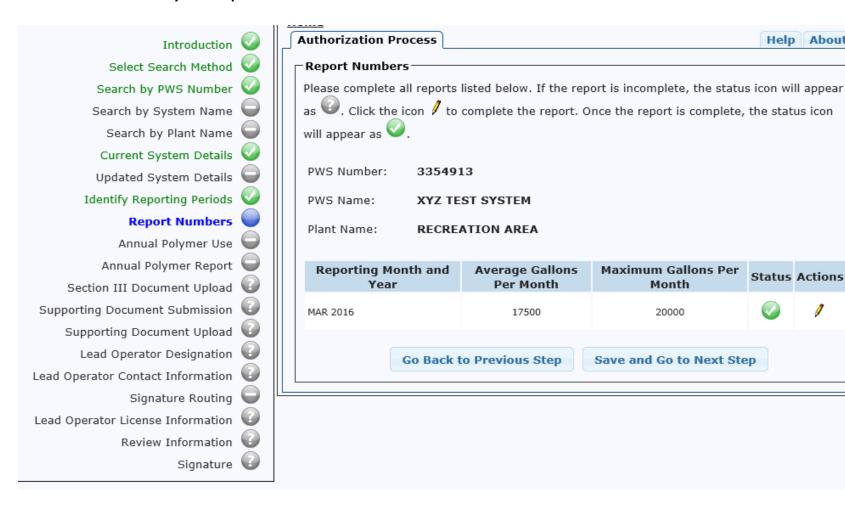

7/5/2017 17

Fill in all operators associated with the plant and month being reported.

| Report Numbers (Page 2 of 2)                |                        |                                               |                |                             |
|---------------------------------------------|------------------------|-----------------------------------------------|----------------|-----------------------------|
| PWS Number:                                 | 3354913                |                                               |                |                             |
| PWS Name:                                   | XYZ TEST SYSTEM        |                                               |                |                             |
| Plant Name:                                 | RECREATION AREA        |                                               |                |                             |
| Please enter up to eight shift operators wh | o assisted the Lead Op | perator in managing the plant for this report | ing period.    |                             |
| Entering information for : MAR 2016         |                        |                                               |                |                             |
| Licensed Operator Na                        | me                     | License Class                                 | License Number | Day(s)/Shift(s) Worked      |
|                                             |                        | Please Select                                 |                |                             |
| Save                                        |                        |                                               |                |                             |
|                                             |                        |                                               |                |                             |
| Licensed Operator Na                        | me                     | License Class                                 | License Number | Day(s)/Shift(s) Worked      |
| john smith                                  |                        | c                                             | 1234567        | Monday - Friday First Shift |
|                                             |                        | Please Select 🔽                               |                |                             |