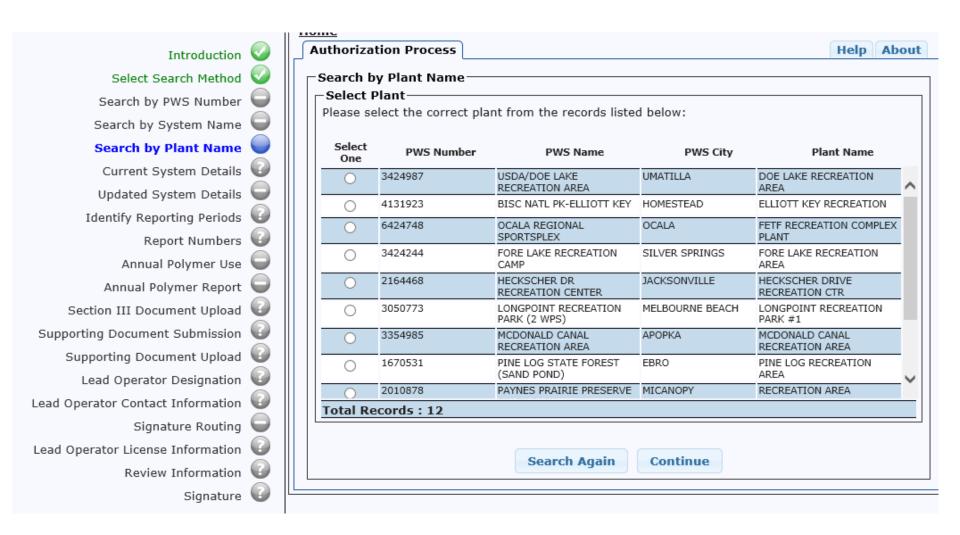

#### Option 2: Search by plant name

Option 3: Search by PWS number:

| current system betans                        |                          |                          |            |
|----------------------------------------------|--------------------------|--------------------------|------------|
| PWS Number:                                  | 3424987                  |                          |            |
| PWS Name:                                    | USDA/DOE LAKE RECREATIO  | N AREA                   |            |
| Plant Name:                                  | DOE LAKE RECREATION AREA | A.                       |            |
| Number of service connections at the end of  | f the month :            | 4                        |            |
| Total population served at the end of the mo | onth:                    | 25                       |            |
| PWS Owner:                                   |                          | USDA FOREST SERVICE      |            |
| Contact Person :                             |                          | KRIS CLERE               |            |
| Contact Person's Title :                     |                          |                          |            |
| Contact Person's Telephone Number :          |                          | 352-625-2520             |            |
| Contact Person's Email Address :             |                          | KDCLERE@FS.FED.US        |            |
| Contact Person's Fax Number :                |                          |                          |            |
| Contact Person's Address Line 1:             |                          | 20220 SE 172 W ST RD     |            |
| Contact Person's Address Line 2 :            |                          |                          |            |
| Contact Person's Zip Code :                  |                          | 34488                    |            |
| Contact Person's City :                      |                          | SILVER SPRINGS           |            |
| Contact Person's State :                     |                          | FL                       |            |
| Plant Telephone Number :                     |                          | 352-625-2520             |            |
| Would you like to change any of this informa | ation?:*                 | ○Yes<br>● No             |            |
|                                              |                          | Go Back to Previous Step | Save and G |
|                                              |                          |                          |            |