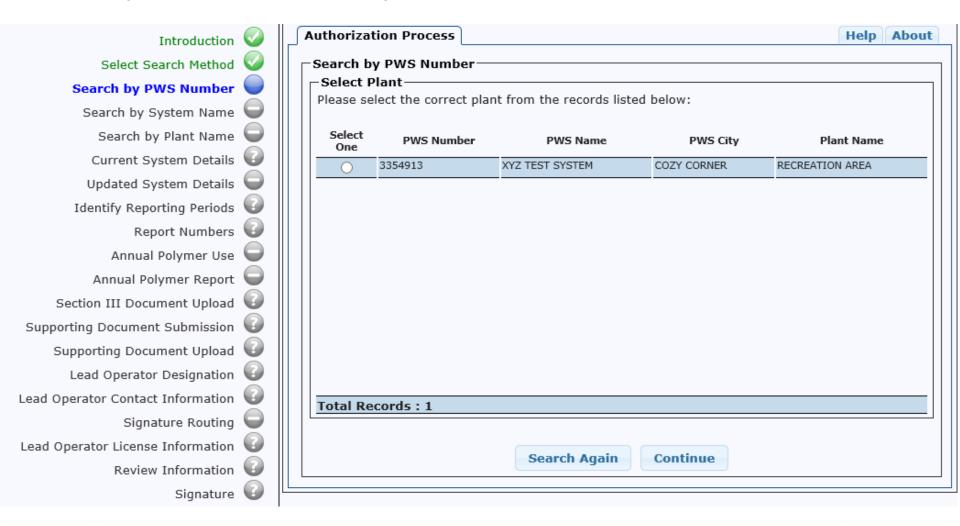

 Follow sign-in instructions to get to the MOR Introduction screen. Enter a descriptive report title.

- Select Search Method There are 3 options
  - 1. Search by system name

#### Option 2: Search by plant name

Option 3: Search by PWS number:

| current system betans                        |                          |                          |            |
|----------------------------------------------|--------------------------|--------------------------|------------|
| PWS Number:                                  | 3424987                  |                          |            |
| PWS Name:                                    | USDA/DOE LAKE RECREATIO  | N AREA                   |            |
| Plant Name:                                  | DOE LAKE RECREATION AREA | A.                       |            |
| Number of service connections at the end of  | f the month :            | 4                        |            |
| Total population served at the end of the mo | onth:                    | 25                       |            |
| PWS Owner:                                   |                          | USDA FOREST SERVICE      |            |
| Contact Person :                             |                          | KRIS CLERE               |            |
| Contact Person's Title :                     |                          |                          |            |
| Contact Person's Telephone Number :          |                          | 352-625-2520             |            |
| Contact Person's Email Address :             |                          | KDCLERE@FS.FED.US        |            |
| Contact Person's Fax Number :                |                          |                          |            |
| Contact Person's Address Line 1:             |                          | 20220 SE 172 W ST RD     |            |
| Contact Person's Address Line 2 :            |                          |                          |            |
| Contact Person's Zip Code :                  |                          | 34488                    |            |
| Contact Person's City :                      |                          | SILVER SPRINGS           |            |
| Contact Person's State :                     |                          | FL                       |            |
| Plant Telephone Number :                     |                          | 352-625-2520             |            |
| Would you like to change any of this informa | ation?:*                 | ○Yes<br>● No             |            |
|                                              |                          | Go Back to Previous Step | Save and G |
|                                              |                          |                          |            |