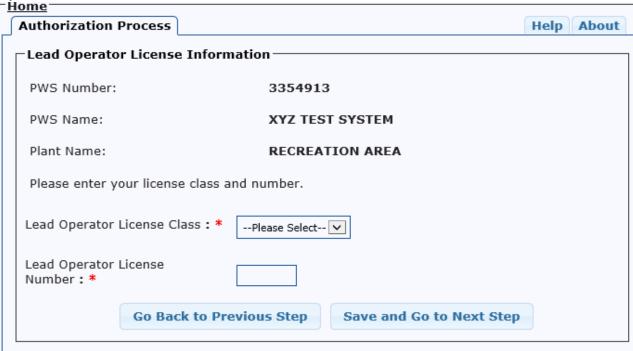

7/5/2017 25

If person filling out the form IS the lead operator, enter license class and number to be taken to the Review Information step.

7/5/2017 26

If the person filling the form is NOT the lead operator, enter lead operator's e-mail address and select Save and Go to Next Step. The lead operator will receive an e-mail message to review the MOR.