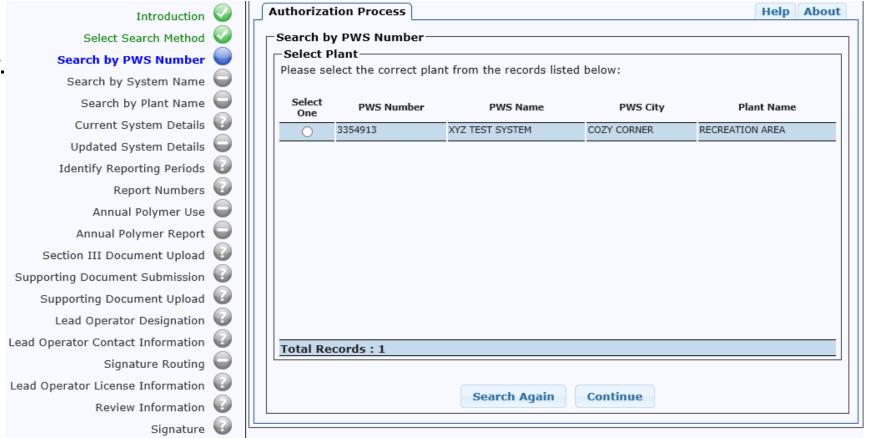

#### Option 3:

Search by PWS number.

- Once you have selected an individual system, you will see the following system detail screen.
- You can update any of this information.
- All fields are initially read-only but selecting the "Yes" radio button at the bottom of the screen, then selecting "Save and Go to Next Step," will enable the fields to be edited.