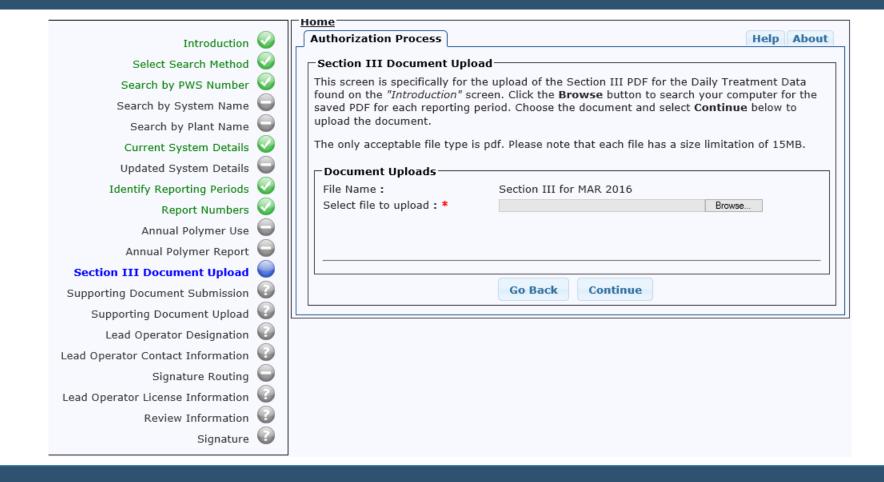

MOR data entry completed.

 Section III document upload.

Select the file to upload.

- After uploading
   Section III, you have
   the option to upload
   additional supporting
   documentation.
- If you select "No" and "Save and Go to Next Step," you will go to the Lead Operator Designation screen.