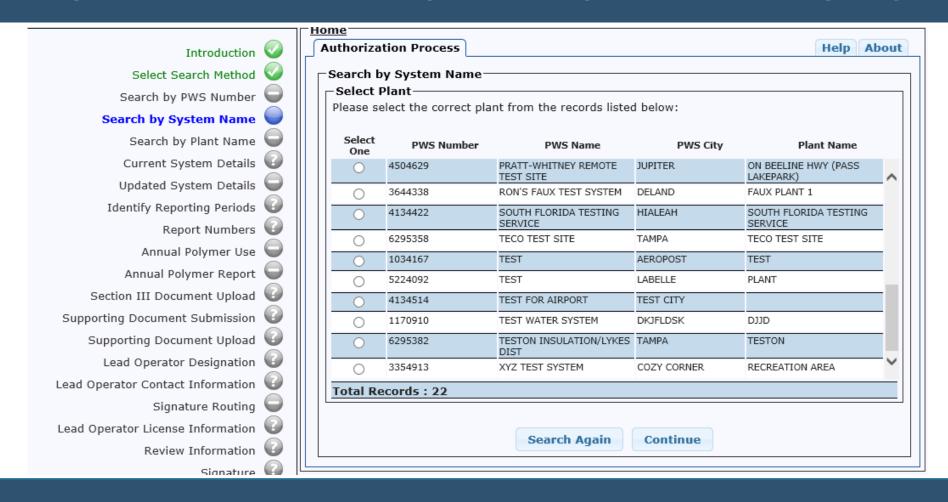

#### Option 3:

Search by PWS number.

- Once you have selected an individual system, you will see the following system detail screen.
- You can update any of this information.
- All fields are initially read-only but selecting the "Yes" radio button at the bottom of the screen, then selecting "Save and Go to Next Step," will enable the fields to be edited.