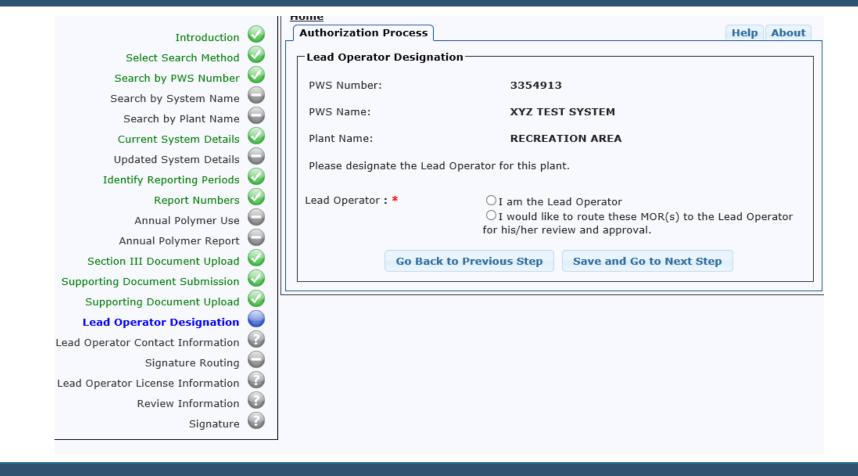

 Selecting "Yes" brings up the following screen to upload additional documentation. Name the file(s) you intend to upload and select Save and Continue.

 Select file and then Continue.

Lead operator designation.

 If the person filling out the form <u>is</u> the lead operator, enter license class and number to be taken to the Review Information step.

- If the person filling the form <u>is not</u> the lead operator, enter lead operator's email and select "Save and Go to Next Step."
- The lead operator will receive an email message to review the MOR.