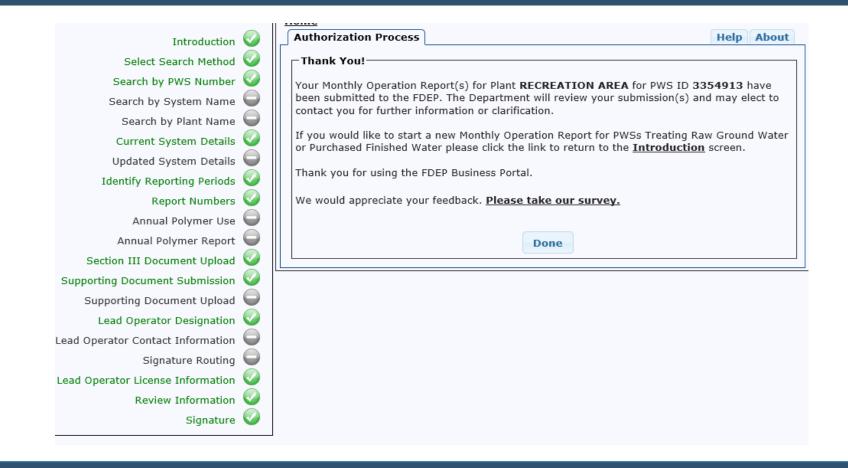

to upload and select Save and Continue.





 Select file and then Continue.





Lead operator designation.





 If the person filling out the form <u>is</u> the lead operator, enter license class and number to be taken to the Review Information step.





- If the person filling the form <u>is not</u> the lead operator, enter lead operator's email and select "Save and Go to Next Step."
- The lead operator will receive an email message to review the MOR.









- The lead operator must click on the hyperlink to read the MOR to be submitted.
- The lead operator has to select the confirmation checkbox, then select "Save and Go to Next Step."





Lead Operator Signature – Lead operator selects to accept or not accept the report, then
selects "Submit."





 Successful eMOR submission!



# Questions? FLORIDA DEPARTMENT OF ENVIRONMENTAL PROTECTION

If you have any questions about using this portal, please contact:

#### **DEP IT Service Desk**

850-245-7555

ServiceDesk@FloridaDEP.gov