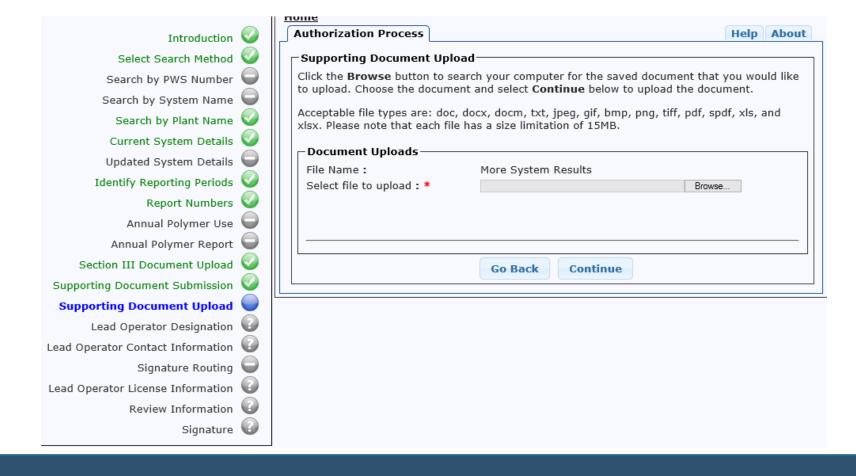

 Selecting "Yes" brings up the following screen to upload additional documentation. Name the file(s) you intend to upload and select Save and Continue.

 Select file and then Continue.

Lead operator designation.