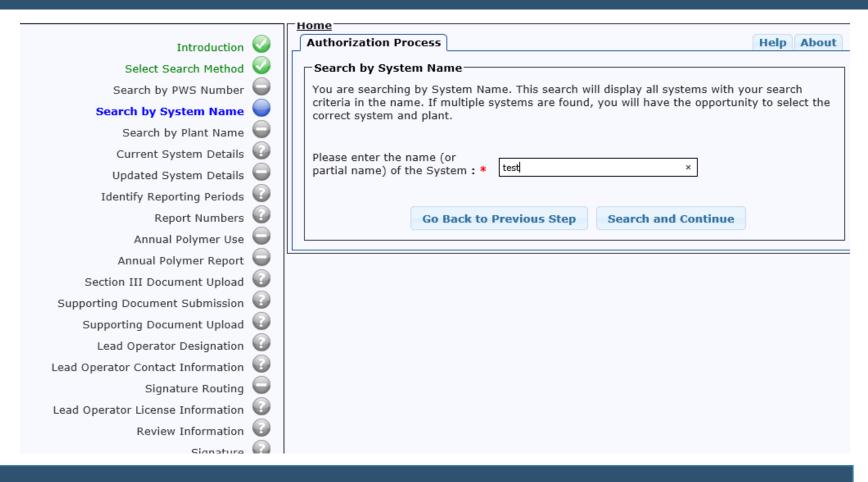

|
| Security Answer*:                       |                                                                                                                                                                                                              |
|                                         | Register                                                                                                                                                                                                     |



 Follow sign in instructions to get to the MOR Introduction screen. Enter a descriptive report title.





 Select search method – there are three options.

#### Option 1:

Search by system name.









#### Option 2:

Search by plant name.









#### Option 3:

Search by PWS number.





- Once you have selected an individual system, you will see the following system detail screen.
- You can update any of this information.
- All fields are initially read-only but selecting the "Yes" radio button at the bottom of the screen, then selecting "Save and Go to Next Step," will enable the fields to be edited.

| Ī                                                                              | Current System Details                                      |                               |                          |             |
|--------------------------------------------------------------------------------|-------------------------------------------------------------|------------------