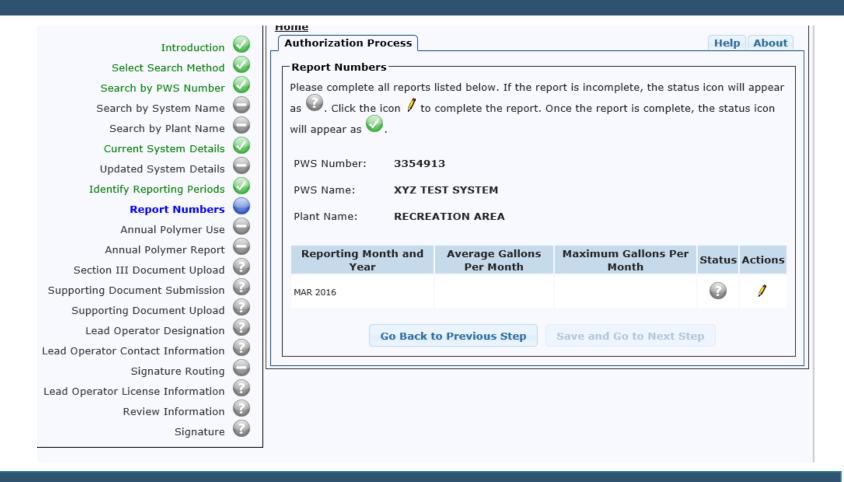

 Select Reporting Periods – select the reports to be entered in this session.

 The following screen shows reports ready to be entered.

- Select the pencil icon to enter editing mode for the selected MOR.
- Enter relevant data and select "Continue."
- If the MOR is for the month of December, the screens for "Annual Polymer Use" and "Annual Polymer Report" will come up.