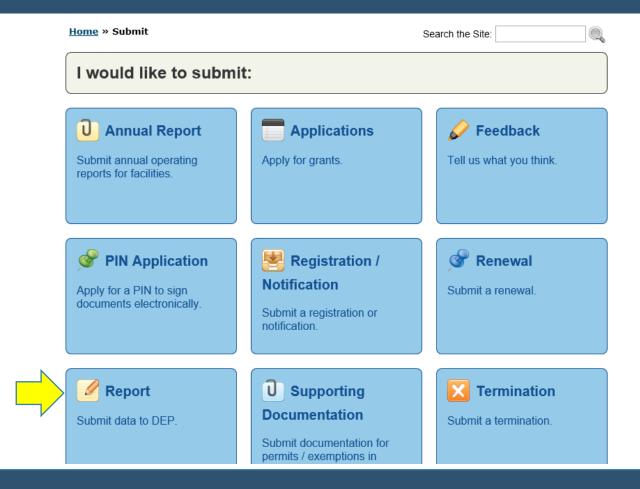

 Go to the DEP Business Portal.

fldepportal.com

Select Submit.

Select Report.

 Select PWS Monthly Operation Report.

| Home » Submit » Report               | Search the Site:                                             |  |  |  |  |  |
|--------------------------------------|--------------------------------------------------------------|--|--|--|--|--|
| I would like to submit a report for: |                                                              |  |  |  |  |  |
| Annual Wetslip Revenue Report        | Construction & Demolition Debris Facility Report             |  |  |  |  |  |
| County Solid Waste Management        | EzDMR (NPDES Stormwater, Industrial and Domestic Wastewater) |  |  |  |  |  |
| PWS Monthly Operation Report         | Recycling Reporting System (Re-TRAC)                         |  |  |  |  |  |
| Solid Waste Quantity Report          | Watershed Information Network Data                           |  |  |  |  |  |