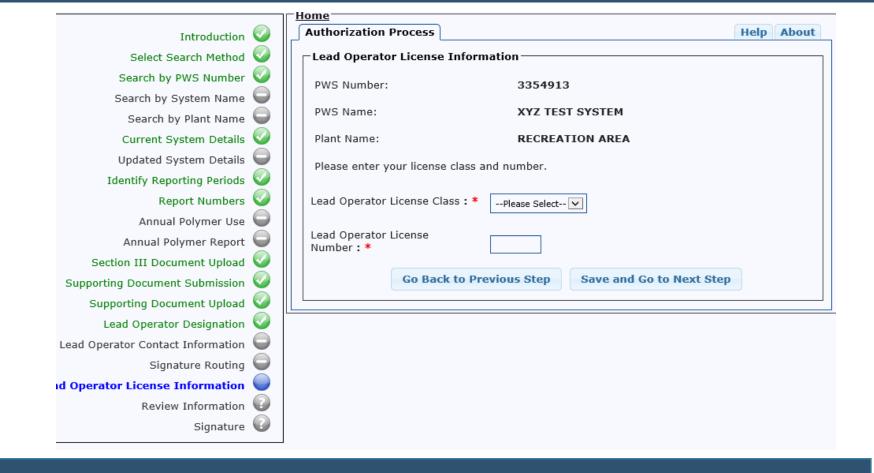

 If the person filling out the form <u>is</u> the lead operator, enter license class and number to be taken to the Review Information step.

- If the person filling the form <u>is not</u> the lead operator, enter lead operator's email and select "Save and Go to Next Step."
- The lead operator will receive an email message to review the MOR.