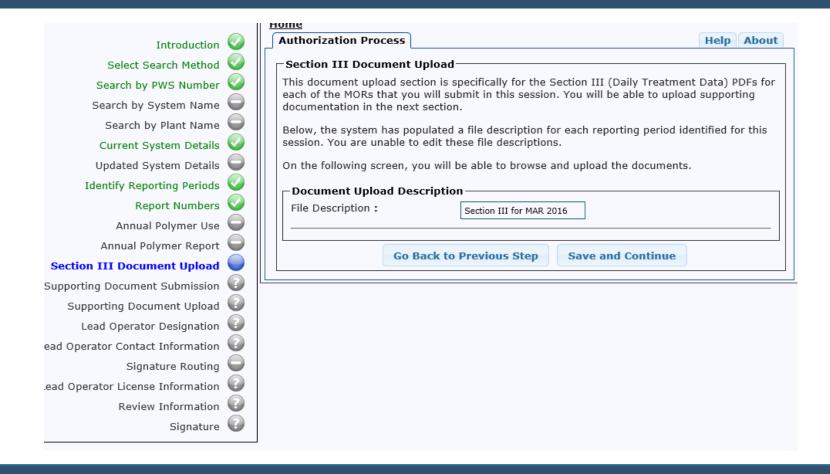

MOR data entry completed.

 Section III document upload.

Select the file to upload.

- After uploading
   Section III, you have
   the option to upload
   additional supporting
   documentation.
- If you select "No" and "Save and Go to Next Step," you will go to the Lead Operator Designation screen.