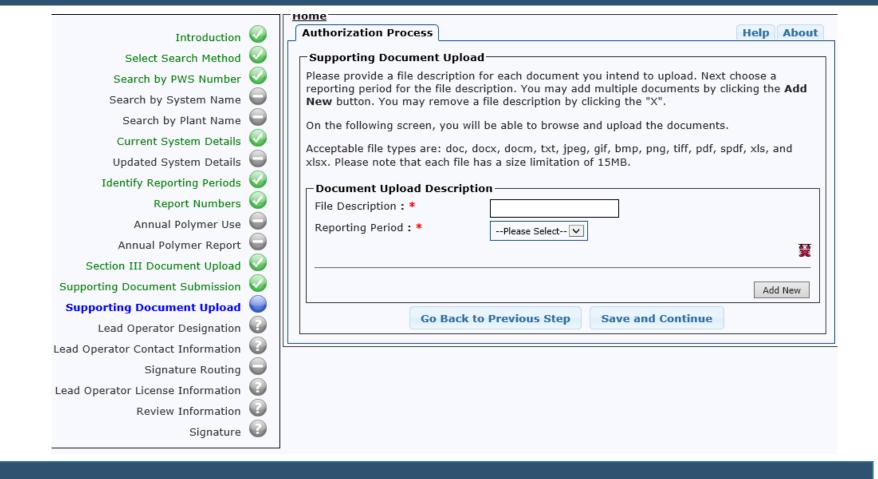

 Selecting "Yes" brings up the following screen to upload additional documentation. Name the file(s) you intend to upload and select Save and Continue.

 Select file and then Continue.

Lead operator designation.