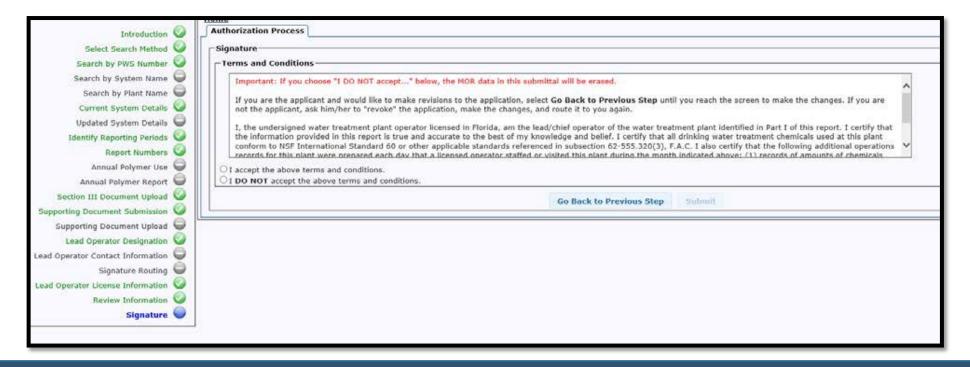

- The lead operator must click on the hyperlink to read the MOR to be submitted.
- The lead operator has to select the confirmation checkbox, then select "Save and Go to Next Step."

Lead Operator Signature – Lead operator selects to accept or not accept the report, then
selects "Submit."