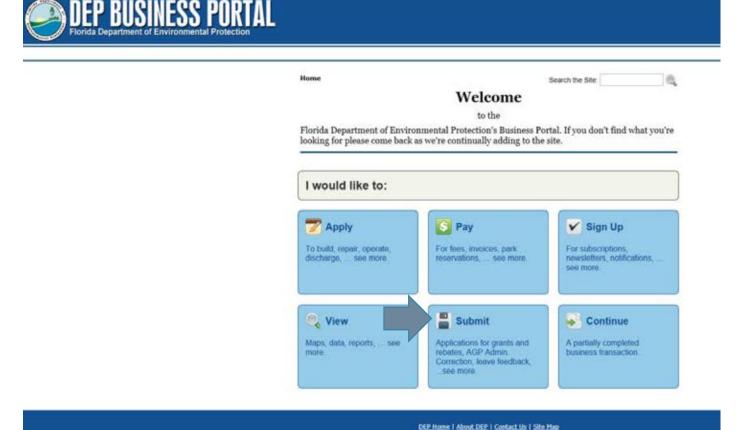

 Go to the DEP Business Portal.

fldepportal.com

Select Submit.

Select Report.

 Select PWS Monthly Operation Report.

| Home » Submit » Report               | Search the Site:                                             |  |  |  |  |  |
|--------------------------------------|--------------------------------------------------------------|--|--|--|--|--|
| I would like to submit a report for: |                                                              |  |  |  |  |  |
| Annual Wetslip Revenue Report        | Construction & Demolition Debris Facility Report             |  |  |  |  |  |
| County Solid Waste Management        | EzDMR (NPDES Stormwater, Industrial and Domestic Wastewater) |  |  |  |  |  |
| PWS Monthly Operation Report         | Recycling Reporting System (Re-TRAC)                         |  |  |  |  |  |
| Solid Waste Quantity Report          | Watershed Information Network Data                           |  |  |  |  |  |