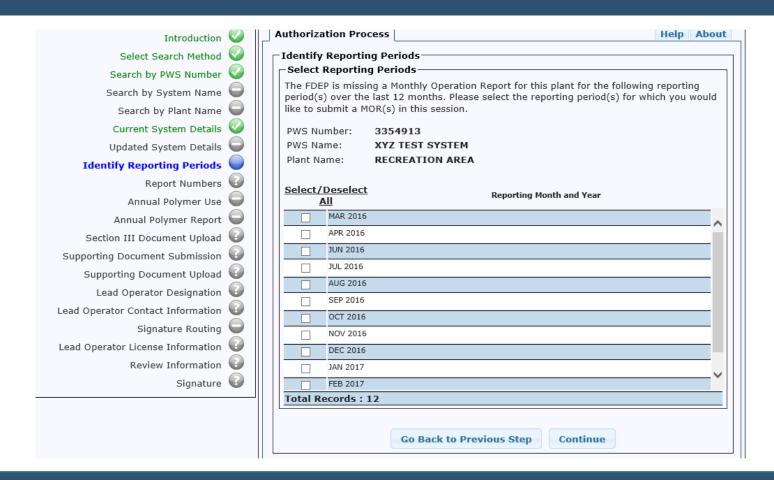

 Select Reporting Periods – select the reports to be entered in this session.

 The following screen shows reports ready to be entered.

- Select the pencil icon to enter editing mode for the selected MOR.
- Enter relevant data and select "Continue."
- If the MOR is for the month of December, the screens for "Annual Polymer Use" and "Annual Polymer Report" will come up.