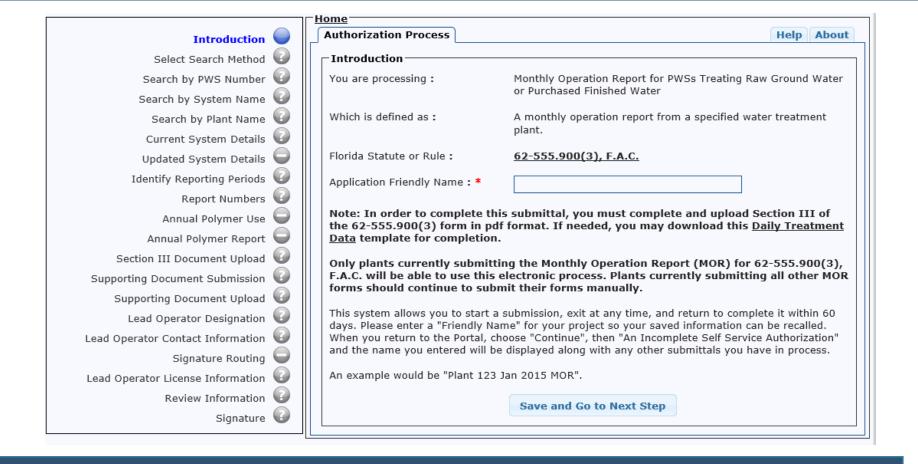

 Follow sign in instructions to get to the MOR Introduction screen. Enter a descriptive report title.

 Select search method – there are three options.