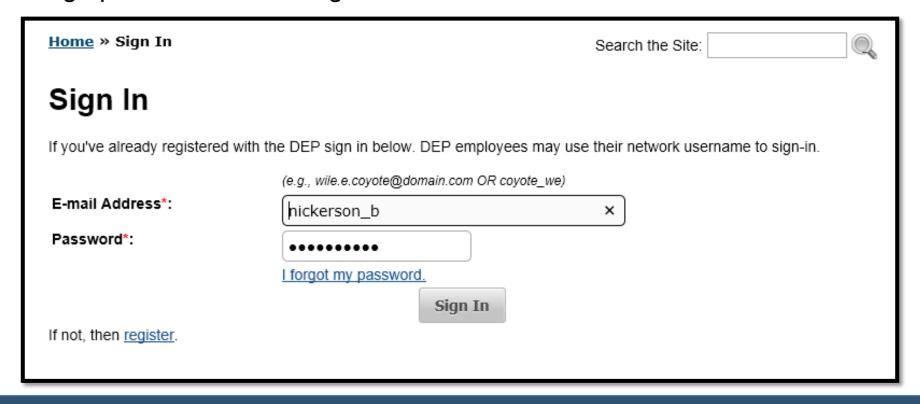

This will bring up the DEP Portal Sign In screen.

Home » Register

- If you need to register a new account, clicking on the register link will bring up the registration page.
- Follow sign in instructions to get to the MOR Introduction screen.

| Register                                |                                                                                                                                                                                                              |
|-----------------------------------------|--------------------------------------------------------------------------------------------------------------------------------------------------------------------------------------------------------------|
| <ul> <li>If you haven't rece</li> </ul> | egistered with the DEP, then <u>sign in</u> .<br>eived your verification e-mail, then we can <u>re-send your verification (</u><br>ered user but have forgotten your password, then <u>reset your passwo</u> |
| E-mail Address*:                        |                                                                                                                                                                                                              |
| First Name*:                            |                                                                                                                                                                                                              |
| Middle Name:                            |                                                                                                                                                                                                              |
| Last Name*:                             |                                                                                                                                                                                                              |
| Address (Line 1)*:                      |                                                                                                                                                                                                              |
| Address (Line 2):                       |                                                                                                                                                                                                              |
| City*:                                  |                                                                                                                                                                                                              |
| State*:                                 |                                                                                                                                                                                                              |
| Zip Code*:                              |                                                                                                                                                                                                              |
| Phone Number*:                          |                                                                                                                                                                                                              |
| In the event you forget                 | your password, enter a question and answer only known to yo                                                                                                                                                  |
| Security Question*:                     | Select a Question                                                                                                                                                                                            |
| Security Answer*:                       |                                                                                                                                                                                                              |
|                                         | Register                                                                                                                                                                                                     |