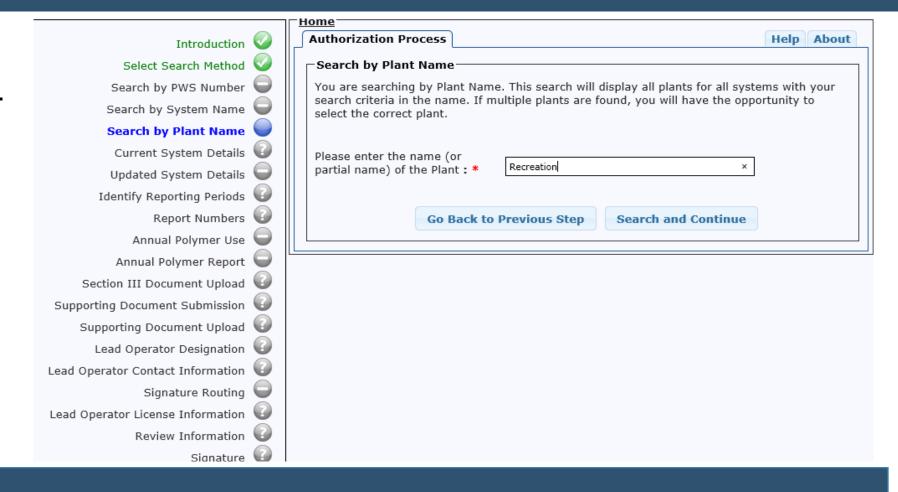

|
| Security Answer*:                       |                                                                                                                                                                                                              |
|                                         | Register                                                                                                                                                                                                     |



 Follow sign in instructions to get to the MOR Introduction screen. Enter a descriptive report title.





 Select search method – there are three options.

#### Option 1:

Search by system name.









#### Option 2:

Search by plant name.









#### Option 3:

Search by PWS number.





- Once you have selected an individual system, you will see the following system detail screen.
- You can update any of this information.
- All fields are initially read-only but selecting the "Yes" radio button at the bottom of the screen, then selecting "Save and Go to Next Step," will enable the fields to be edited.

| Ī                                                                              | Current System Details                                      |                               |                          |             |
|--------------------------------------------------------------------------------|-------------------------------------------------------------|-------------------------------|--------------------------|------