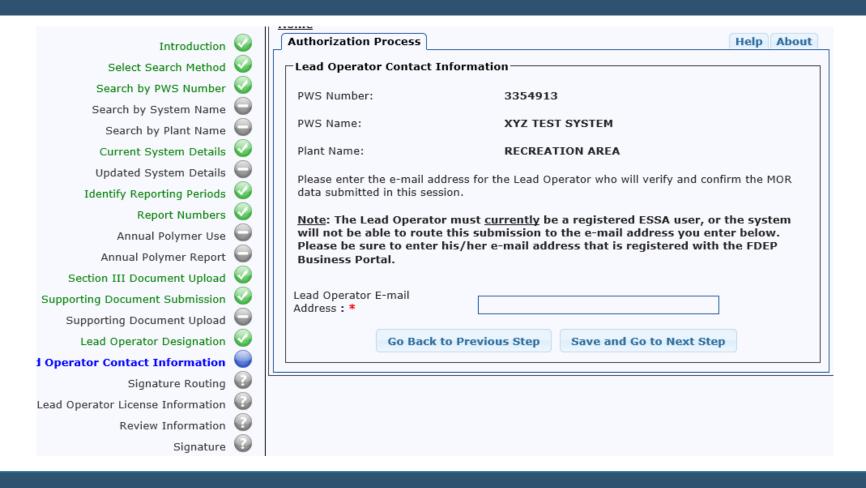

 If the person filling out the form <u>is</u> the lead operator, enter license class and number to be taken to the Review Information step.

- If the person filling the form <u>is not</u> the lead operator, enter lead operator's email and select "Save and Go to Next Step."
- The lead operator will receive an email message to review the MOR.