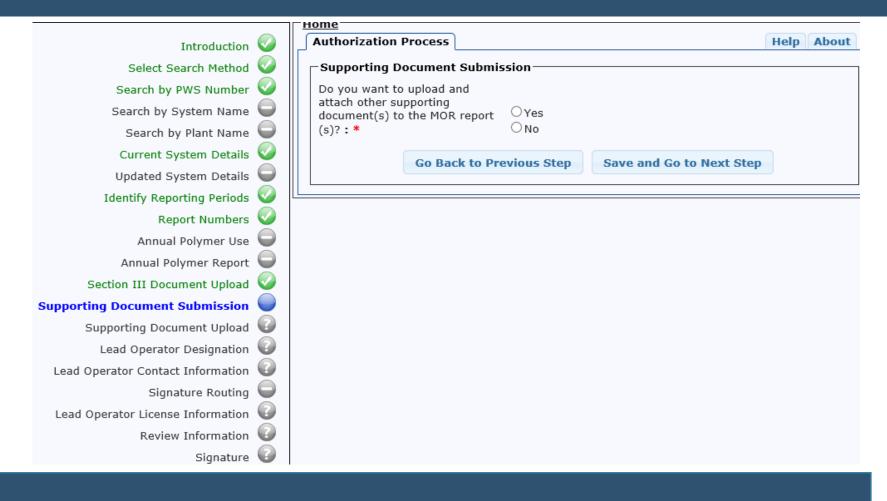

MOR data entry completed.

 Section III document upload.

Select the file to upload.

- After uploading
   Section III, you have
   the option to upload
   additional supporting
   documentation.
- If you select "No" and "Save and Go to Next Step," you will go to the Lead Operator Designation screen.