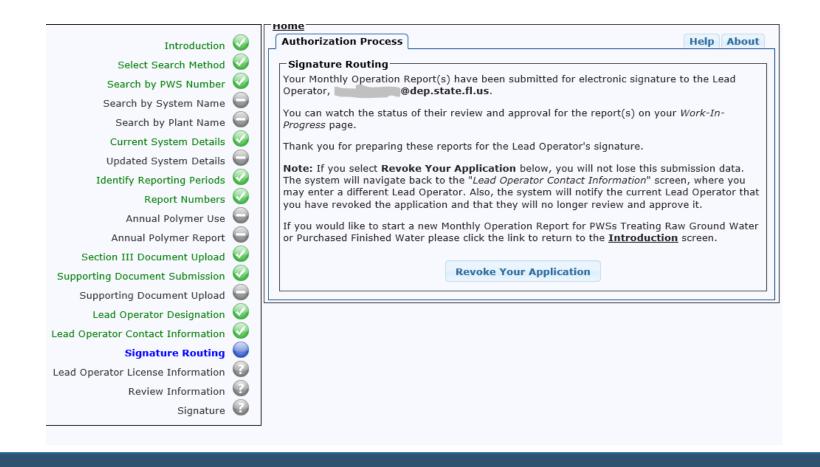

 If the person filling out the form <u>is</u> the lead operator, enter license class and number to be taken to the Review Information step.

- If the person filling the form <u>is not</u> the lead operator, enter lead operator's email and select "Save and Go to Next Step."
- The lead operator will receive an email message to review the MOR.

- The lead operator must click on the hyperlink to read the MOR to be submitted.
- The lead operator has to select the confirmation checkbox, then select "Save and Go to Next Step."

Lead Operator Signature – Lead operator selects to accept or not accept the report, then
selects "Submit."