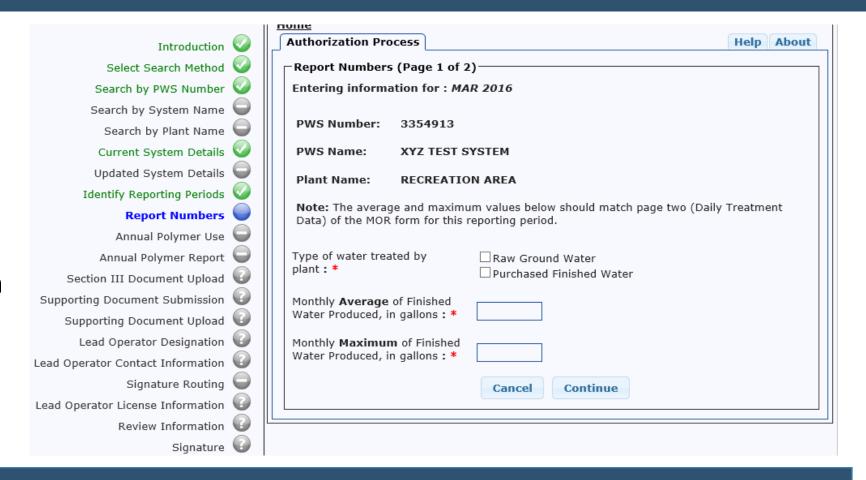

 Select Reporting Periods – select the reports to be entered in this session.

 The following screen shows reports ready to be entered.

- Select the pencil icon to enter editing mode for the selected MOR.
- Enter relevant data and select "Continue."
- If the MOR is for the month of December, the screens for "Annual Polymer Use" and "Annual Polymer Report" will come up.