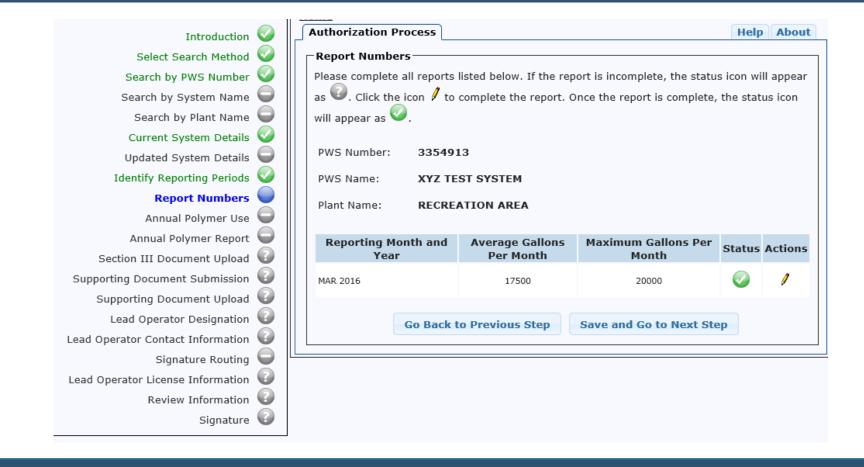

 Select Reporting Periods – select the reports to be entered in this session.

 The following screen shows reports ready to be entered.

- Select the pencil icon to enter editing mode for the selected MOR.
- Enter relevant data and select "Continue."
- If the MOR is for the month of December, the screens for "Annual Polymer Use" and "Annual Polymer Report" will come up.