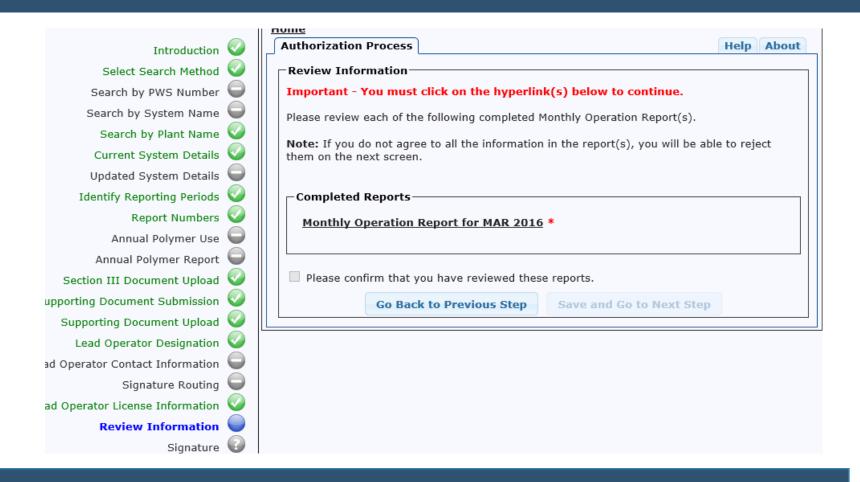

- The lead operator must click on the hyperlink to read the MOR to be submitted.
- The lead operator has to select the confirmation checkbox, then select "Save and Go to Next Step."

Lead Operator Signature – Lead operator selects to accept or not accept the report, then
selects "Submit."