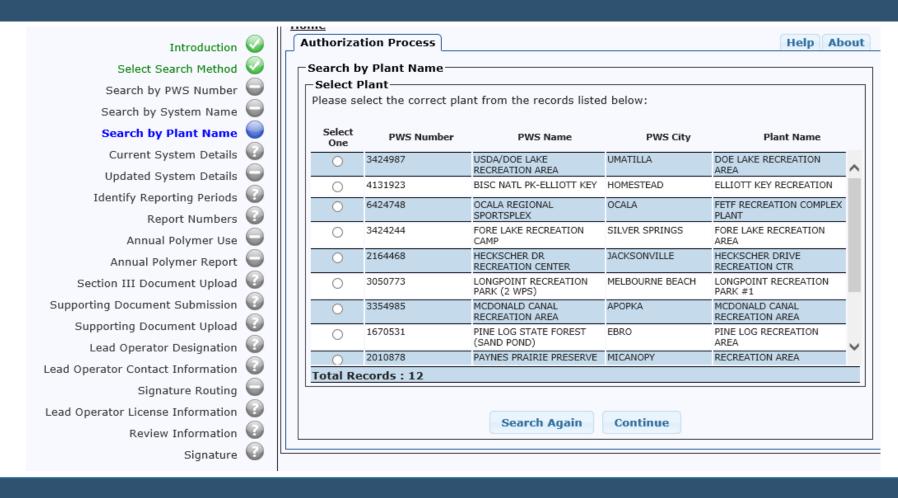

#### Option 2:

Search by plant name.

#### Option 3:

Search by PWS number.

- Once you have selected an individual system, you will see the following system detail screen.
- You can update any of this information.
- All fields are initially read-only but selecting the "Yes" radio button at the bottom of the screen, then selecting "Save and Go to Next Step," will enable the fields to be edited.